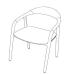

#### **SCHEMATICS**

#### **WITH ARMS**

54cm x 54cm H 79cm 21,26" x 21,26" H 31,1"